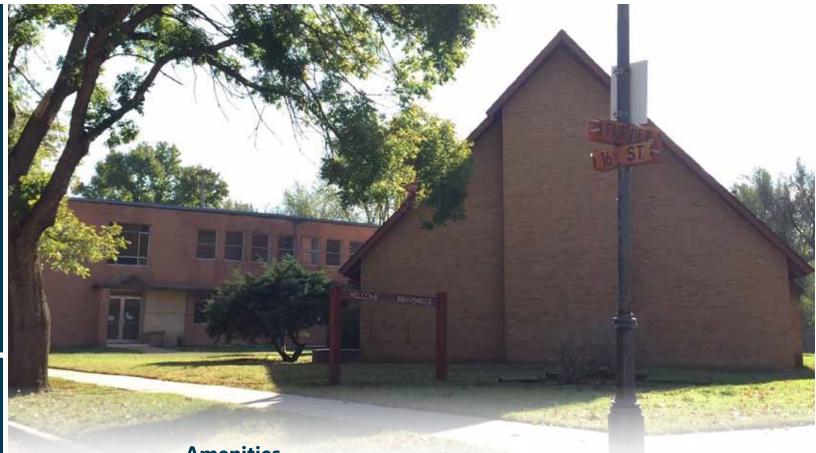

### Church Facility For Sale 1650 N. Fairview Wichita, KS

Property Information: **Building Size** 

15,726 Sq. Ft. Lot Size

1.06 Acres

Year Built

1954 & 1968

2016 RE Taxes

\$7,186.98\*

#### **Amenities**

- Located on 1.06 Acres Near 13th & Broadway
- Sanctuary Seats 200+
- Many Upgrades: Paint, Carpet & Tile
- Fellowship Hall
- Partial Unfinished Basement
- Kitchen
- Room for Expansion!
- Multiple Offices & Classrooms

**Surrounded by Historic Homes** in a Well-Established, Quiet Neighborhood

PURCHASE PRICE: \$325,000