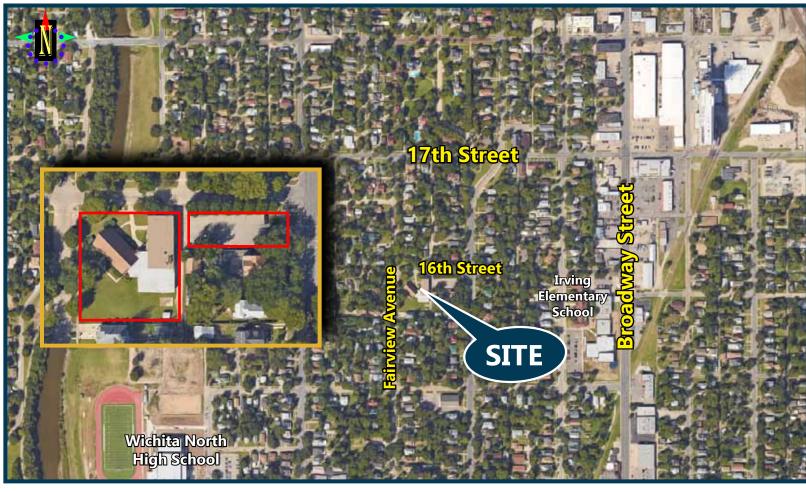

### Church Facility For Sale 1650 N. Fairview Wichita, KS

Property Information: **Building Size** 

15,726 Sq. Ft. Lot Size

1.06 Acres

Year Built

1954 & 1968

2016 RE Taxes

\$7,186.98\*

#### **Amenities**

- Located on 1.06 Acres Near 13th & Broadway
- Sanctuary Seats 200+
- Many Upgrades: Paint, Carpet & Tile
- Fellowship Hall
- Partial Unfinished Basement
- Kitchen
- Room for Expansion!
- Multiple Offices & Classrooms

**Surrounded by Historic Homes** in a Well-Established, Quiet Neighborhood

PURCHASE PRICE: \$325,000